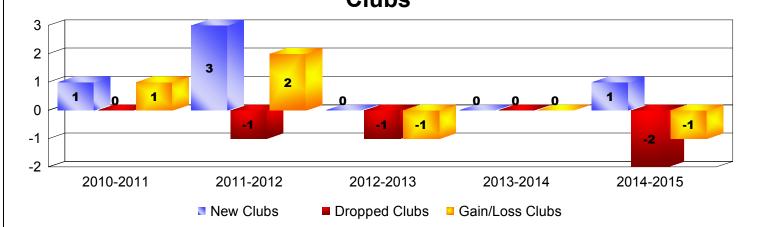

| Year      | New<br>Clubs | Dropped<br>Clubs | Gain/<br>Loss<br>Clubs | New<br>Members | Charter<br>Members | Reinstate<br>Members | Transfer<br>Members | Total<br>Member<br>Added | Total<br>Members<br>Dropped | Gain/<br>Loss<br>Members |
|-----------|--------------|------------------|------------------------|----------------|--------------------|----------------------|---------------------|--------------------------|-----------------------------|--------------------------|
| 2010-2011 | 1            | 0                | 1                      | 124            | 26                 | 6                    | 2                   | 158                      | -196                        | -38                      |
| 2011-2012 | 3            | -1               | 2                      | 127            | 81                 | 3                    | 17                  | 228                      | -196                        | 32                       |
| 2012-2013 | 0            | -1               | -1                     | 106            | 0                  | 0                    | 3                   | 109                      | -178                        | -69                      |
| 2013-2014 | 0            | 0                | 0                      | 220            | 0                  | 1                    | 3                   | 224                      | -152                        | 72                       |
| 2014-2015 | 1            | -2               | -1                     | 179            | 54                 | 4                    | 18                  | 255                      | -196                        | 59                       |
| Average   | 1            | -1               | 0                      | 151            | 32                 | 3                    | 9                   | 195                      | -184                        | 11                       |
| Clubs     |              |                  |                        |                |                    |                      |                     |                          |                             |                          |