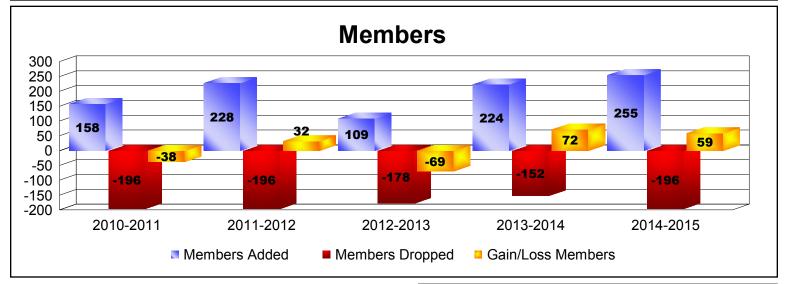

| Year      | New<br>Clubs | Dropped<br>Clubs | Gain/<br>Loss<br>Clubs | New<br>Members | Charter<br>Members | Reinstate<br>Members | Transfer<br>Members | Total<br>Member<br>Added | Total<br>Members<br>Dropped | Gain/<br>Loss<br>Members |
|-----------|--------------|------------------|------------------------|----------------|--------------------|----------------------|---------------------|--------------------------|-----------------------------|--------------------------|
| 2010-2011 | 1            | 0                | 1                      | 124            | 26                 | 6                    | 2                   | 158                      | -196                        | -38                      |
| 2011-2012 | 3            | -1               | 2                      | 127            | 81                 | 3                    | 17                  | 228                      | -196                        | 32                       |
| 2012-2013 | 0            | -1               | -1                     | 106            | 0                  | 0                    | 3                   | 109                      | -178                        | -69                      |
| 2013-2014 | 0            | 0                | 0                      | 220            | 0                  | 1                    | 3                   | 224                      | -152                        | 72                       |
| 2014-2015 | 1            | -2               | -1                     | 179            | 54                 | 4                    | 18                  | 255                      | -196                        | 59                       |
| Average   | 1            | -1               | 0                      | 151            | 32                 | 3                    | 9                   | 195                      | -184                        | 11                       |
| Clubs     |              |                  |                        |                |                    |                      |                     |                          |                             |                          |